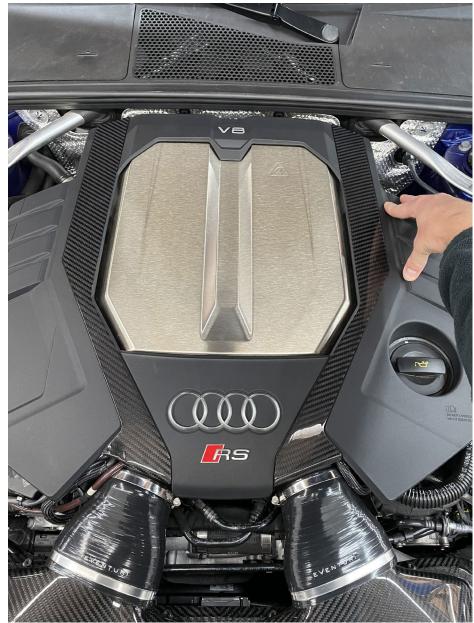

## ENGINE COVER KIT, CARBON FIBER, C8 RS6/RS7

**Step 5** Repeat this process for the other side.

Step 6

Reinstall your engine cover and you're done! Enjoy.