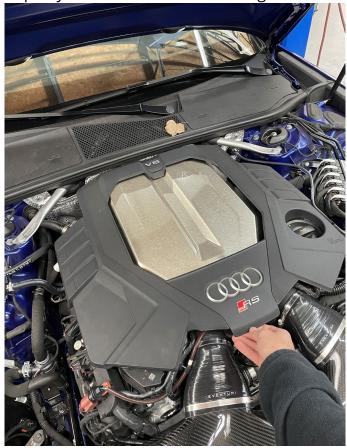

## Step 1

Open your hood to access the engine cover.

Step 2

Remove the engine cover.