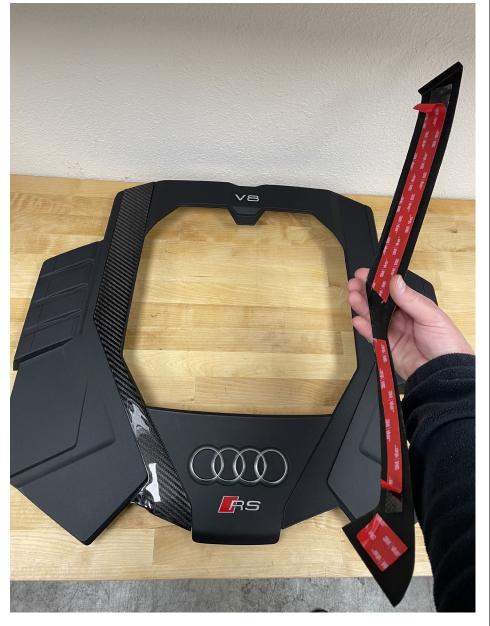

## Supplied Parts:

- (1x) 034Motorsport CF engine cover (left)
- (1x) 034Motorsport CF engine cover (right)

### Step 4

Remove the backing to the adhesive tape and apply the inserts to the engine cover. The minimum application temperature is 50 degrees Fahrenheit (10 degrees Celsius).

## ENGINE COVER KIT, CARBON FIBER, C8 RS6/RS7

**Step 5** Repeat this process for the other side.

Step 6

Reinstall your engine cover and you're done! Enjoy.