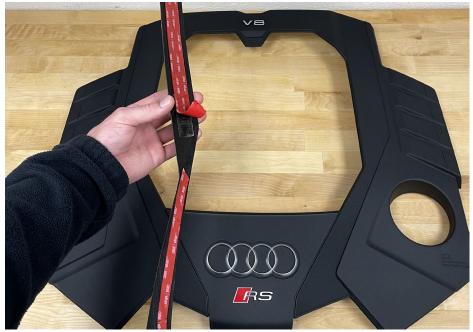

### Step 4

Remove the backing to the adhesive tape and apply the inserts to the engine cover. The minimum application temperature is 50 degrees Fahrenheit (10 degrees Celsius).