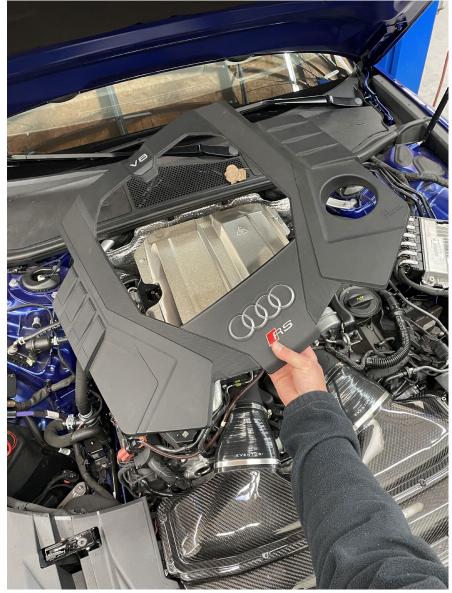

## Step 1

Open your hood to access the engine cover.

Step 2

Remove the engine cover.