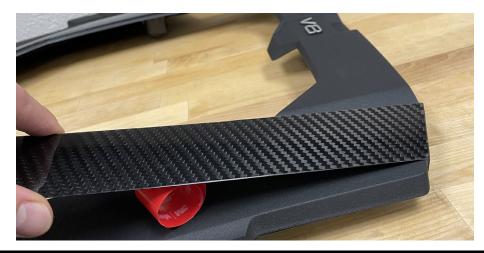

### Step 4

Remove the backing to the adhesive tape and apply the inserts to the engine cover. The minimum application temperature is 50 degrees Fahrenheit (10 degrees Celsius).