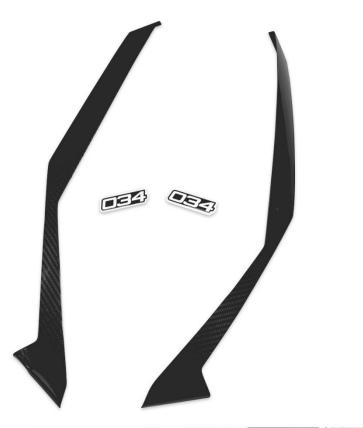

## Supplied Parts:

- (1x) 034Motorsport CF engine cover (left)
- (1x) 034Motorsport CF engine cover (right)