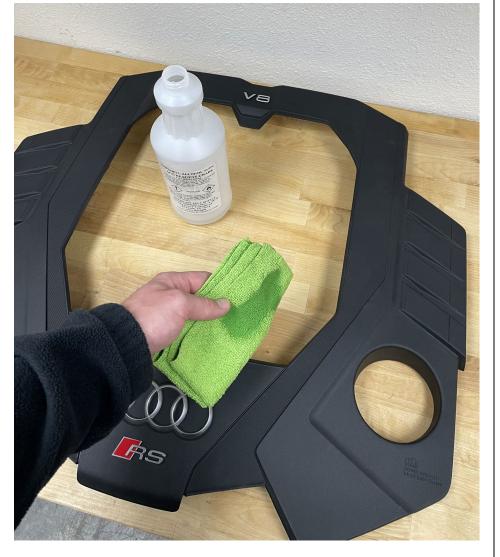

### Step 3

Using a rag and a liberal amount of isopropyl alcohol, remove any dirt, oil, and particularly engine dressing compound from the engine cover. This may require multiple rounds. Let it dry for a few minutes before moving on.