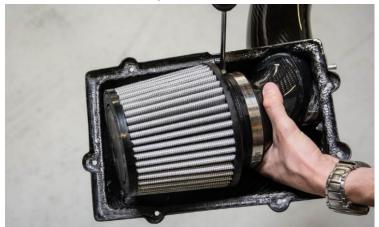

Step 12

Install 034 4" Air Filter to inlet tube in airbox using supplied hose clamp and Flathead Screwdriver. Note: Be sure filter is seated and fully secured on inlet tube.

# Step 13

Place airbox assembly on top of factory lower air box and align inlet tube with turbo inlet and secure the hose clamp from silicone coupler to turbo inlet using a flathead.

Step 14

Install 034Motorsport conical air filter onto intake tube using supplied hose clamp and an 8mm socket. Once secured, position intake tube so the filter sits within the airbox.