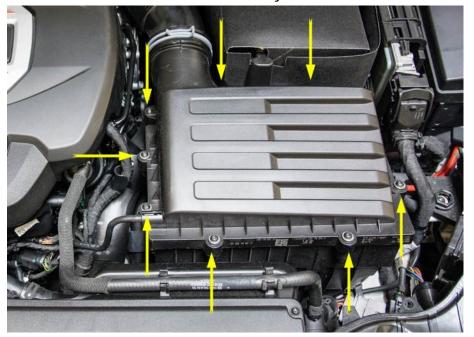

### Step 2

Using the T25 Torx bit, loosen and remove all 8 screws securing the upper airbox to the lower airbox. Set 6 of the screws aside for reinstallation of the 034Motorsport Carbon Fiber Air Intake System