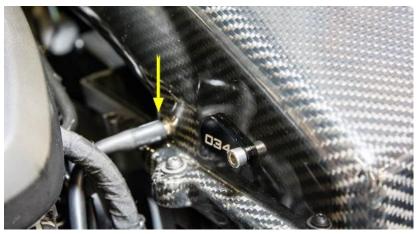

### Step 9

For Golf, GTI, and A3 owners, mount the SAI provision on the side of the airbox using the provided fitting and Allen bolt.

Torque bolt to **4 Nm**.

Step 10

For Golf R and S3 owners, install the provided block-off plate on the side of the airbox using the supplied Allen bolt.

Torque to **4Nm**.