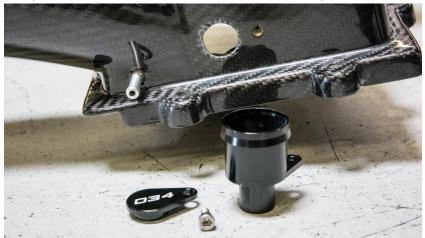

### Step 7

Remove the air baffle from the factory airbox. This baffle will not be used when installing the X34 Cold Air Intake.

Step 8

The X34 Carbon Fiber Intake System includes a provision for the airbox-mounted secondary air injection fitted on Golf, GTI, and A3. For those with a Golf R or S3, a block-off plate is provided in the kit to eliminate the SAI provision.

### Step 9

For Golf, GTI, and A3 owners, mount the SAI provision on the side of the airbox using the provided fitting and Allen bolt.

Torque bolt to **4 Nm**.

Step 10

For Golf R and S3 owners, install the provided block-off plate on the side of the airbox using the supplied Allen bolt.

Torque to **4Nm**.