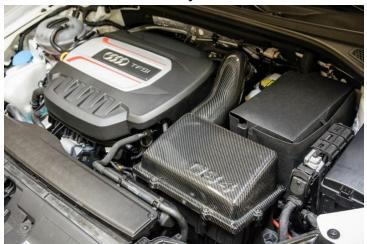

### Step 15

Install the factory vent hose to the nipple fitting on the left side of the X34 Cold Air Intake.

Step 16

Take a step back and admire the improved look of your engine bay with your new 034Motorsport X34 Carbon Fiber Intake System!