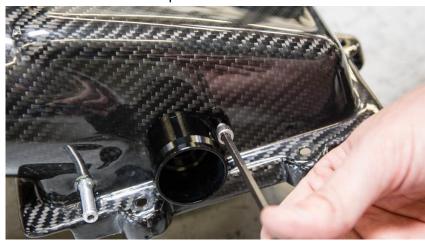

### Step 7

Remove the air baffle from the factory airbox. This baffle will not be used when installing the X34 Cold Air Intake.

Step 8

The X34 Carbon Fiber Intake System includes a provision for the airbox-mounted secondary air injection fitted on Golf, GTI, and A3. For those with a Golf R or S3, a block-off plate is provided in the kit to eliminate the SAI provision.

### Step 9

For Golf, GTI, and A3 owners, mount the SAI provision on the side of the airbox using the provided fitting and Allen bolt.

Torque bolt to **4 Nm**.

Step 10

For Golf R and S3 owners, install the provided block-off plate on the side of the airbox using the supplied Allen bolt.