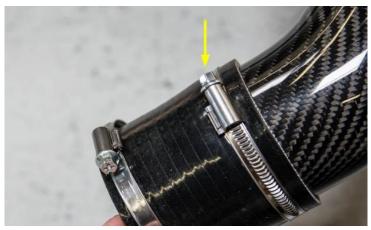

# Step 11

Slide the 2.75" silicone coupler onto the intake tube. Using a flathead, tighten the clamp securing the silicone to the carbon fiber inlet tube (see yellow arrow), and leave the other loose to fit around the turbo inlet when installing.