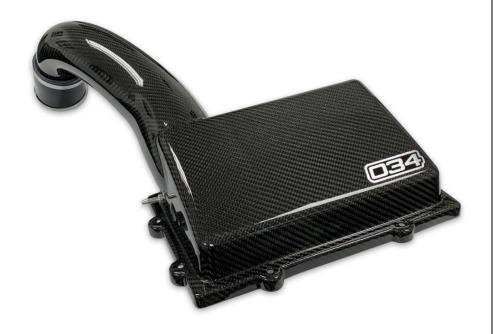

### X34 CARBON FIBER MQB COLD AIR INTAKE

034Motorsport's X34 Cold Air Intake System was engineered to create a performance replacement that reduces pressure drop in the intake tract, while offering OEM+ fit and finish. The result provides substantial power gains from a one-piece carbon fiber unit that bolts onto the factory lower air box.