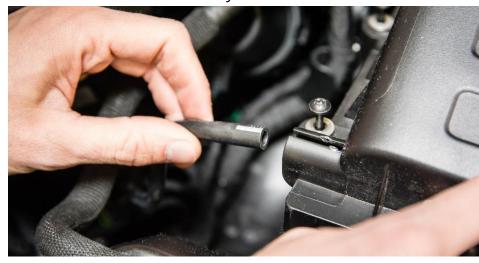

Step 3

Remove the breather hose from the front left side of the factory airbox.

Step 4
Using a 7mm socket, loosen the hose clamp securing the