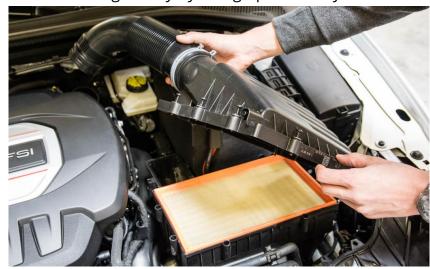

### Step 5

Remove the upper airbox and factory inlet tube from the engine bay by lifting up and away.

Step 6

With the upper airbox removed, lift the factory panel air filter from the lower air box.