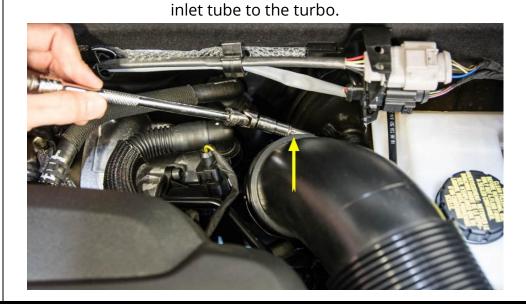

# Step 11

Slide the 2.75" silicone coupler onto the intake tube. Using a flathead, tighten the clamp securing the silicone to the carbon fiber inlet tube (see yellow arrow), and leave the other loose to fit around the turbo inlet when installing.