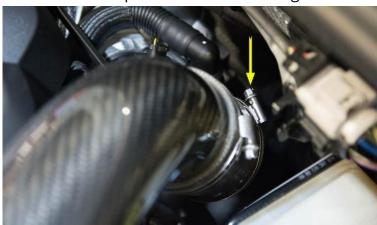

# Step 11

Slide the 2.75" silicone coupler onto the intake tube. Using a flathead, tighten the clamp securing the silicone to the carbon fiber inlet tube (see yellow arrow), and leave the other loose to fit around the turbo inlet when installing.