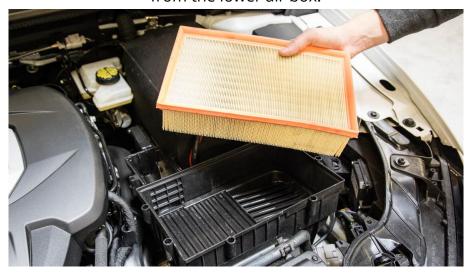

### Step 5

Remove the upper airbox and factory inlet tube from the engine bay by lifting up and away.

Step 6

With the upper airbox removed, lift the factory panel air filter from the lower air box.