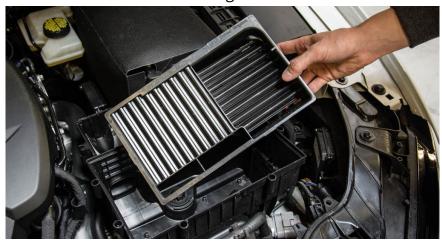

Step 12

Install 034 4" Air Filter to inlet tube in airbox using supplied hose clamp and Flathead Screwdriver. Note: Be sure filter is seated and fully secured on inlet tube.