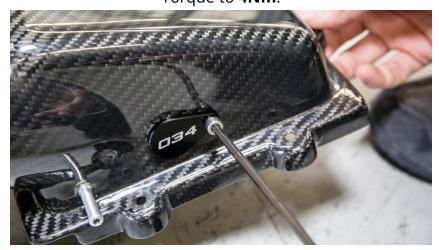

### Step 9

For Golf, GTI, and A3 owners, mount the SAI provision on the side of the airbox using the provided fitting and Allen bolt.

Torque bolt to **4 Nm**.

Step 10

For Golf R and S3 owners, install the provided block-off plate on the side of the airbox using the supplied Allen bolt.

Torque to **4Nm**.