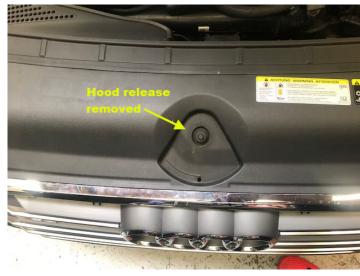

Fiber Air Duct for the Audi B9 is a straightforward process that will take approximately 15 minutes to complete.

#### **Supplied Parts:**

• 034Motorsport X34 Carbon Fiber Intake Air Duct Kit

#### **Tools Needed:**

- T25 Torx
- 3mm Allen wrench
- Thumbs



#### **About This Guide**

This Install Guide documents the installation process on a 2018 Audi S4 with the <u>034Motorsport X34 Cold Air Intake</u>. There may be minor differences depending on specific vehicle, market, options, etc.

### **Getting Started**

• Ensure you have all parts and tools required for installation by reading the complete Install Guide.

### Step 1

Open the hood and locate the hood release lever and radiator cover.





Step 2

Press the button on the back of the hood release lever, and pull off the lever.





Step 3

Gently pry up on front edge of the radiator cover, and slide out of rear slot to remove.





# Step 4

Using a T25 Torx bit, remove the two screws attaching the stock duct.



# Step 5

Remove the stock duct by sliding back, then to the right to disconnect from the airbox.





Step 6

Install the 034Motorsport X34 Carbon Fiber Intake Air Duct.



Step 7

Secure X34 Duct with provided M5x50mm button head cap screws. Torque to 3NM (2 ft-lbs).





# Step 8

Reinstall radiator cover by sliding it into the rear slot, and snapping the front edge down. Be careful to align front tabs to avoid breakage when snapping in.



## Step 9

Reinstall hood release lever, and admire your work!