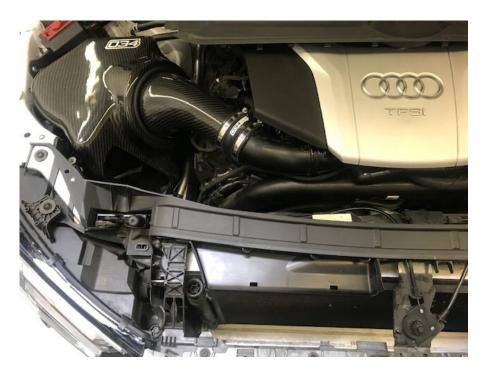

# Step 5

Remove the stock duct by sliding back, then to the right to disconnect from the airbox.

Step 6

Install the 034Motorsport X34 Carbon Fiber Intake Air Duct.

Step 7

Secure X34 Duct with provided M5x50mm button head cap screws. Torque to 3NM (2 ft-lbs).