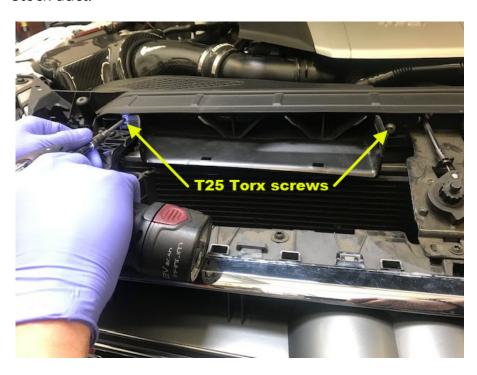

uct Kit

#### **Tools Needed:**

- T25 Torx
- 3mm Allen wrench
- Thumbs



#### **About This Guide**

This Install Guide documents the installation process on a 2018 Audi S4 with the <u>034Motorsport X34 Cold Air Intake</u>. There may be minor differences depending on specific vehicle, market, options, etc.

### **Getting Started**

• Ensure you have all parts and tools required for installation by reading the complete Install Guide.

### Step 1

Open the hood and locate the hood release lever and radiator cover.





Step 2

Press the button on the back of the hood release lever, and pull off the lever.





Step 3

Gently pry up on front edge of the radiator cover, and slide out of rear slot to remove.





# Step 4

Using a T25 Torx bit, remove the two screws attaching the stock duct.



# Step 5

Remove the stock duct by sliding back, then to the right to disconnect from the airbox.





Step 6

Install the 034Motorsport X34 Carbon Fiber Intake Air Duct.



Step 7

Secure X34 Duct with provided M5x50mm button head cap screws. Torque to 3NM (2 ft-lbs).





# Step 8

Reinstall radiator cover by sliding it into the rear slot, and snapping the front edge down. Be careful to align front tabs to avoid breakage when snapping in.



## Step 9

Reinstall hood release lever, and admire your work!