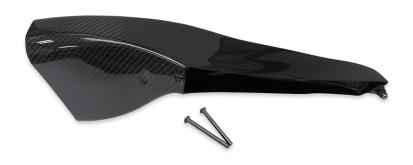

034Motorsport X34 Intake Duct, B9

034Motorsport's X34 Intake Air Duct for the B9 chassis is the new standard in performance and durability. This air duct was engineered with performance and great looks in mind. Manufactured from carbon fiber, for strength, light weight, and long lasting great looks.

#### **Supplied Parts:**

• 034Motorsport X34 Carbon Fiber Intake Air Duct Kit