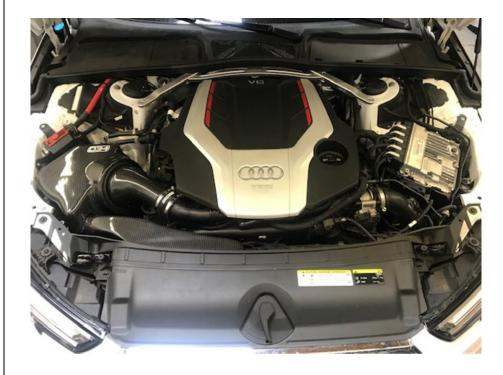

ver.





Step 2

Press the button on the back of the hood release lever, and pull off the lever.





Step 3

Gently pry up on front edge of the radiator cover, and slide out of rear slot to remove.





# Step 4

Using a T25 Torx bit, remove the two screws attaching the stock duct.



# Step 5

Remove the stock duct by sliding back, then to the right to disconnect from the airbox.





Step 6

Install the 034Motorsport X34 Carbon Fiber Intake Air Duct.



Step 7

Secure X34 Duct with provided M5x50mm button head cap screws. Torque to 3NM (2 ft-lbs).





# Step 8

Reinstall radiator cover by sliding it into the rear slot, and snapping the front edge down. Be careful to align front tabs to avoid breakage when snapping in.



## Step 9

Reinstall hood release lever, and admire your work!