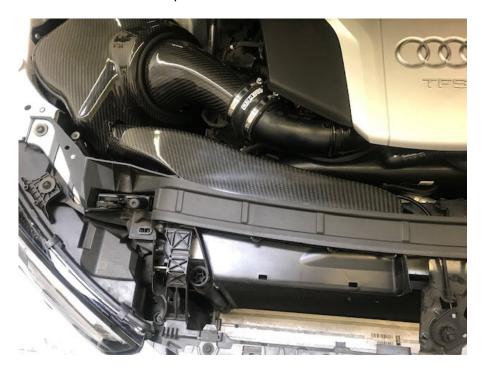

# Step 5

Remove the stock duct by sliding back, then to the right to disconnect from the airbox.

Step 6

Install the 034Motorsport X34 Carbon Fiber Intake Air Duct.

Step 7

Secure X34 Duct with provided M5x50mm button head cap screws. Torque to 3NM (2 ft-lbs).