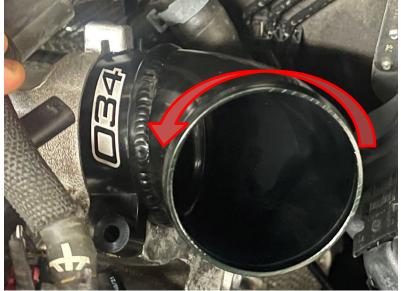

uide documents the installation process on an Mk8 VW GTI. There may be minor differences depending on specific vehicle, market, options, etc.



# TURBO INLET KIT, 8Y A3/MK8 GTI

# <u>Install Steps</u>

Step 1

Open the hood.



Step 2

Using a flathead screwdriver, loosen the hose clamp for the intake hose and disengage the hose from the stock inlet.



Step 3

Using a T27 Torx bit, remove the single bolt securing the inlet to the turbo housing.



Step 4

Twist the inlet clockwise and remove it from the car.





# TURBO INLET KIT, 8Y A3/MK8 GTI

#### Step 5

Using a flathead screwdriver, unclip the diverter valve plug.



Step 6

Install the 034 Turbo Inlet, using the reverse process of removing the stock inlet. Due to the added girth, this may require some finessing to seat properly.



Step 7

Using a T27 Torx bit, reinstall the bolt securing the inlet to the turbo housing.



Step 8

Install the intake hose on the 034 Turbo Inlet. Using a flathead screwdriver, tighten the hose clamp for the intake hose.





TURBO INLET KIT, 8Y A3/MK8 GTI

**Step 9** Reinstall the diverter valve plug.



**Step 10** Close your hood and enjoy the added performance.