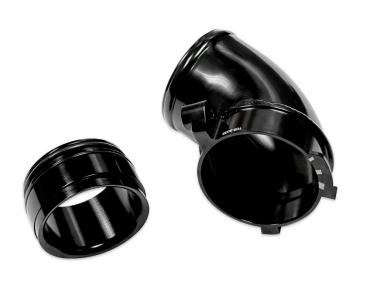

#### Turbo Inlet Kit, 8Y A3/Mk8 GTI

**034** Medicar

The 034Motorsport Turbo Inlet for the 2.0 TFSI Gen4 in the Audi 8Y A3 and Mk8 GTI is an essential upgrade to optimize power by eliminating a critical flow restriction in the intake tract. The turbo inlet is precision assembled and utilizes CNC-Machined 6061-T6 Aluminum Turbo Inlet Adapters that perfectly mate to allow smooth air entry into the compressor housing.

#### **Supplied Parts:**

- 034 Turbo Inlet
- 034 Turbo Inlet Adapter Ring