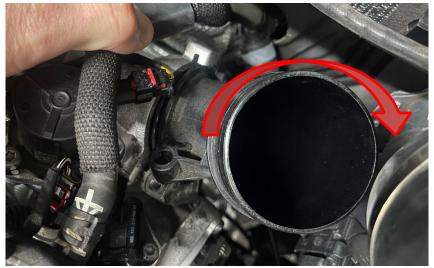

bit
- Flathead Screwdriver
- Small pick

### Getting Started

Confirm you have received all the parts included with your purchase by reading the complete guide, if there are missing components, please contact:

customerservice@034motorsport.com

### About This Guide

This Install Guide documents the installation process on an Mk8 VW GTI. There may be minor differences depending on specific vehicle, market, options, etc.



# TURBO INLET KIT, 8Y A3/MK8 GTI

# <u>Install Steps</u>

Step 1

Open the hood.



Step 2

Using a flathead screwdriver, loosen the hose clamp for the intake hose and disengage the hose from the stock inlet.



Step 3

Using a T27 Torx bit, remove the single bolt securing the inlet to the turbo housing.



Step 4

Twist the inlet clockwise and remove it from the car.





# TURBO INLET KIT, 8Y A3/MK8 GTI

#### Step 5

Using a flathead screwdriver, unclip the diverter valve plug.



Step 6

Install the 034 Turbo Inlet, using the reverse process of removing the stock inlet. Due to the added girth, this may require some finessing to seat properly.



Step 7

Using a T27 Torx bit, reinstall the bolt securing the inlet to the turbo housing.



Step 8

Install the intake hose on the 034 Turbo Inlet. Using a flathead screwdriver, tighten the hose clamp for the intake hose.





TURBO INLET KIT, 8Y A3/MK8 GTI

**Step 9** Reinstall the diverter valve plug.



**Step 10** Close your hood and enjoy the added performance.