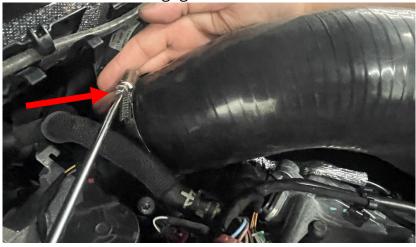

# <u>Install Steps</u>

Step 1

Open the hood.

Step 2

Using a flathead screwdriver, loosen the hose clamp for the intake hose and disengage the hose from the stock inlet.

Step 3

Using a T27 Torx bit, remove the single bolt securing the inlet to the turbo housing.