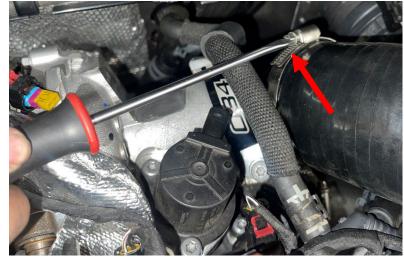

# <u>Install Steps</u>

Step 1

Open the hood.

Step 2

Using a flathead screwdriver, loosen the hose clamp for the intake hose and disengage the hose from the stock inlet.

Step 3

Using a T27 Torx bit, remove the single bolt securing the inlet to the turbo housing.