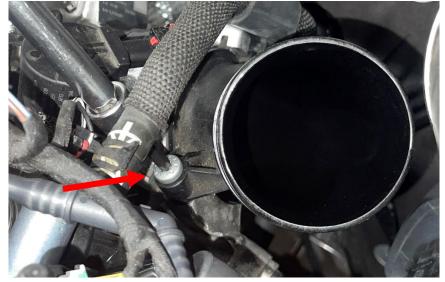

# <u>Install Steps</u>

Step 1

Open the hood.

Step 2

Using a flathead screwdriver, loosen the hose clamp for the intake hose and disengage the hose from the stock inlet.

Step 3

Using a T27 Torx bit, remove the single bolt securing the inlet to the turbo housing.