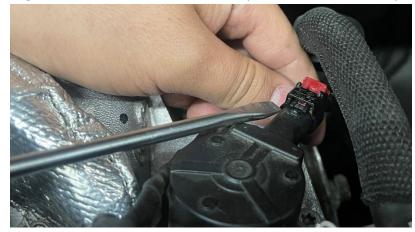

#### Step 5

Using a flathead screwdriver, unclip the diverter valve plug.

Step 6

Install the 034 Turbo Inlet, using the reverse process of removing the stock inlet. Due to the added girth, this may require some finessing to seat properly.