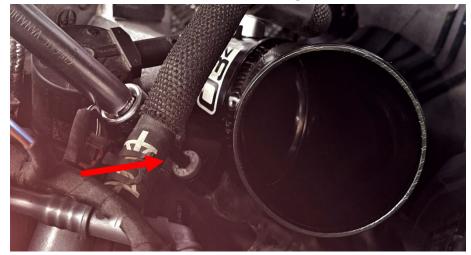

# <u>Install Steps</u>

Step 1

Open the hood.

Step 2

Using a flathead screwdriver, loosen the hose clamp for the intake hose and disengage the hose from the stock inlet.

Step 3

Using a T27 Torx bit, remove the single bolt securing the inlet to the turbo housing.