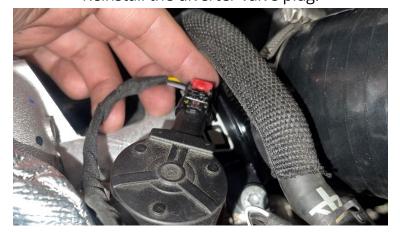

#### Step 5

Using a flathead screwdriver, unclip the diverter valve plug.

Step 6

Install the 034 Turbo Inlet, using the reverse process of removing the stock inlet. Due to the added girth, this may require some finessing to seat properly.

TURBO INLET KIT, 8Y A3/MK8 GTI

**Step 9** Reinstall the diverter valve plug.

**Step 10** Close your hood and enjoy the added performance.