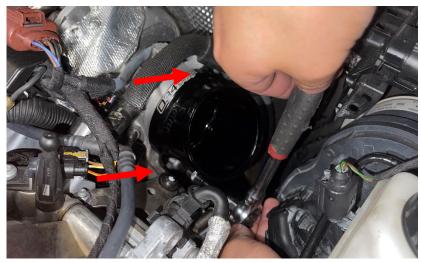

## Installation Guide

**Step 5**Remove the stock turbo inlet.

**Step 6**Install the 034 Turbo Inlet.

Step 7

Using a T30 Torx bit, secure the 034 inlet with the factory hardware.

Step 8

Reinstall the intake hose. Using a flathead screwdriver, tighten both hose clamps.