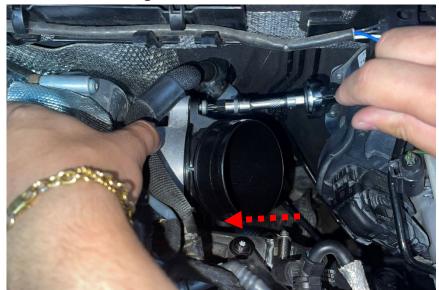

#### Step 3

Using a flathead screwdriver, loosen both hose clamps for the intake hose. and disengage the hose from the stock inlet.

Step 4

Using a T30 Torx bit, remove the bolts securing the inlet to the turbo housing. The second bolt is behind the inlet.