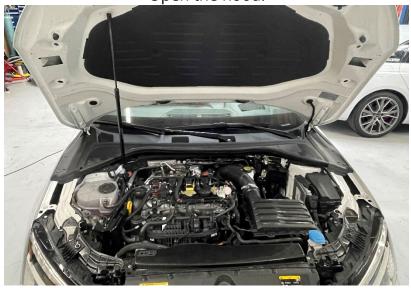

### **Install Steps**

Step 1

Open the hood.

Step 2

Disengage the intake breather hose. It's on the underside.