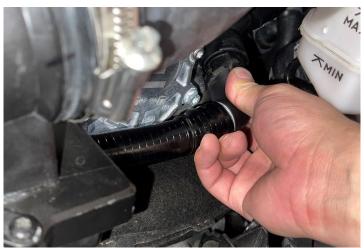

### **Install Steps**

Step 1

Open the hood.

Step 2

Disengage the intake breather hose. It's on the underside.