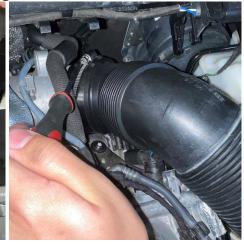

#### Step 3

Using a flathead screwdriver, loosen both hose clamps for the intake hose. and disengage the hose from the stock inlet.

Step 4

Using a T30 Torx bit, remove the bolts securing the inlet to the turbo housing. The second bolt is behind the inlet.