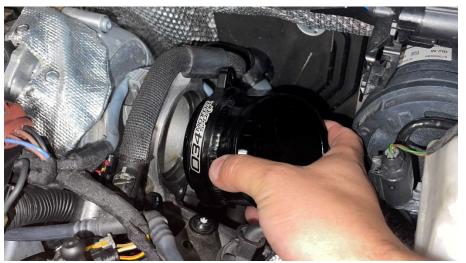

## Installation Guide

**Step 5**Remove the stock turbo inlet.

**Step 6**Install the 034 Turbo Inlet.

Step 7

Using a T30 Torx bit, secure the 034 inlet with the factory hardware.

Step 8

Reinstall the intake hose. Using a flathead screwdriver, tighten both hose clamps.