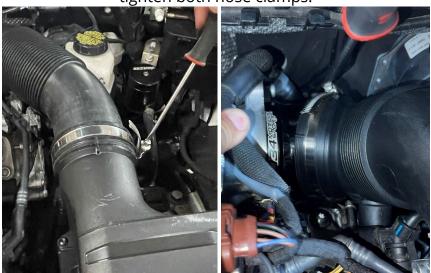

#### Step 3

Using a flathead screwdriver, loosen both hose clamps for the intake hose. and disengage the hose from the stock inlet.

Step 4

Using a T30 Torx bit, remove the bolts securing the inlet to the turbo housing. The second bolt is behind the inlet.

## Installation Guide

**Step 5**Remove the stock turbo inlet.

**Step 6**Install the 034 Turbo Inlet.

Step 7

Using a T30 Torx bit, secure the 034 inlet with the factory hardware.

Step 8

Reinstall the intake hose. Using a flathead screwdriver, tighten both hose clamps.