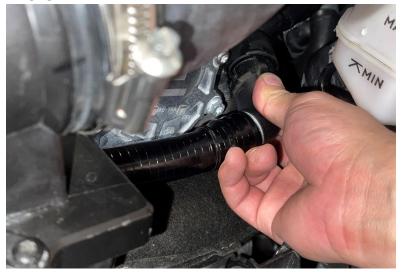

### **Install Steps**

Step 1

Open the hood.

Step 2

Disengage the intake breather hose. It's on the underside.