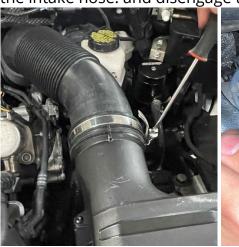

#### Step 3

Using a flathead screwdriver, loosen both hose clamps for the intake hose. and disengage the hose from the stock inlet.

Step 4

Using a T30 Torx bit, remove the bolts securing the inlet to the turbo housing. The second bolt is behind the inlet.