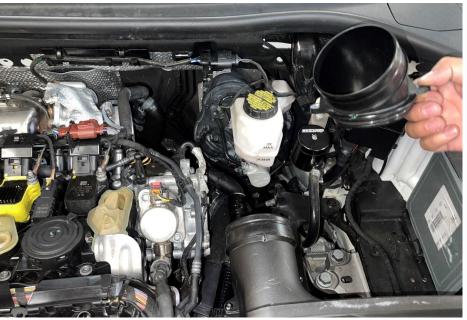

### **Install Steps**

Step 1

Open the hood.

Step 2

Disengage the intake breather hose. It's on the underside.