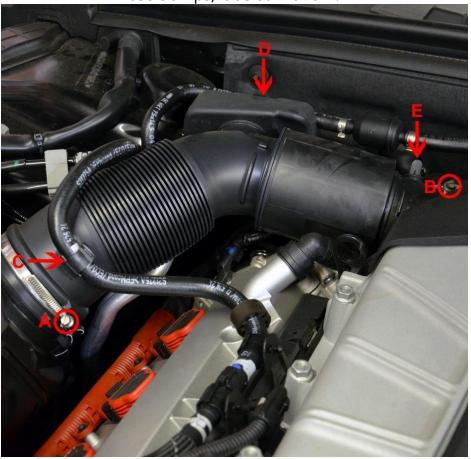

# **Install Steps**

Step 1

Open your hood.

Step 2

Use flathead screwdriver or hose clamp driver to loosen the hose clamps, labeled A and B.

Step 3

Remove the hoses labeled C and D from the clips in the stock throttle body inlet tube.

### Step 4

Pull the small vacuum hose labeled E off of the 90° nipple in the stock throttle body inlet tube.

Step 5

Remove the factory inlet hose from the engine bay.

Step 6

Pre-install the supplied clamps onto the Throttle Body Inlet Hose.