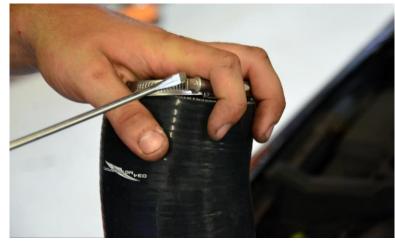

# **Install Steps**

Step 1

Open your hood.

Step 2

Use flathead screwdriver or hose clamp driver to loosen the hose clamps, labeled A and B.

Step 3

Remove the hoses labeled C and D from the clips in the stock throttle body inlet tube.

Step 9

Tighten both hose clamps at the throttle body and airbox.

**Step 10**You're done! Enjoy the added performance.