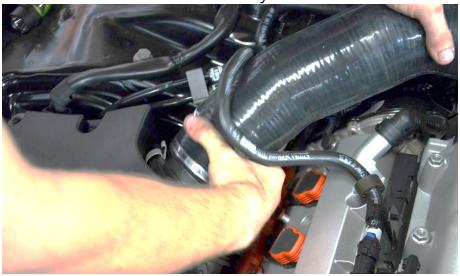

# **Install Steps**

Step 1

Open your hood.

Step 2

Use flathead screwdriver or hose clamp driver to loosen the hose clamps, labeled A and B.

Step 3

Remove the hoses labeled C and D from the clips in the stock throttle body inlet tube.

### Step 4

Pull the small vacuum hose labeled E off of the 90° nipple in the stock throttle body inlet tube.

Step 5

Remove the factory inlet hose from the engine bay.

Step 6

Pre-install the supplied clamps onto the Throttle Body Inlet Hose.