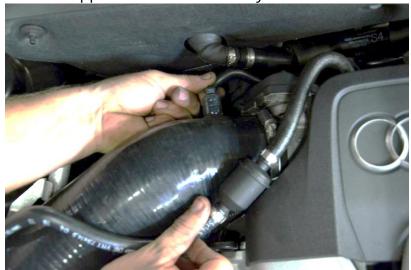

# **Install Steps**

Step 1

Open your hood.

Step 2

Use flathead screwdriver or hose clamp driver to loosen the hose clamps, labeled A and B.

Step 3

Remove the hoses labeled C and D from the clips in the stock throttle body inlet tube.

### Step 4

Pull the small vacuum hose labeled E off of the 90° nipple in the stock throttle body inlet tube.

Step 5

Remove the factory inlet hose from the engine bay.

Step 6

Pre-install the supplied clamps onto the Throttle Body Inlet Hose.