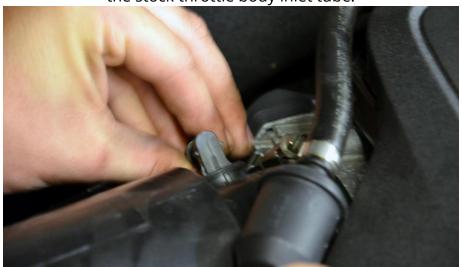

### Step 4

Pull the small vacuum hose labeled E off of the 90° nipple in the stock throttle body inlet tube.

Step 5

Remove the factory inlet hose from the engine bay.

Step 6

Pre-install the supplied clamps onto the Throttle Body Inlet Hose.