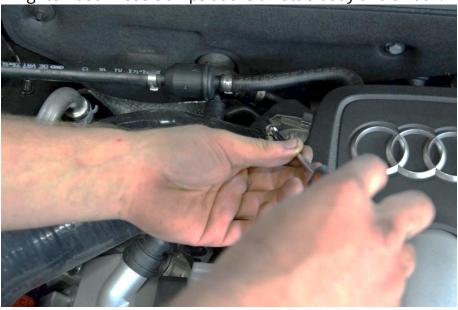

### Step 4

Pull the small vacuum hose labeled E off of the 90° nipple in the stock throttle body inlet tube.

Step 5

Remove the factory inlet hose from the engine bay.

Step 6

Pre-install the supplied clamps onto the Throttle Body Inlet Hose.