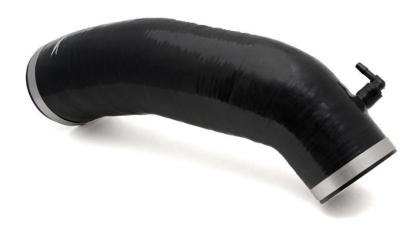

**B8 Audi 4.2 Throttle Body Inlet Hose** 

034Motorsport is proud to offer our Silicone Throttle Body Inlet Hose for the B8/B8.5 Audi S4/S5 3.0 TFSI! This hose is designed to replace the corrugated plastic unit, our hose features larger internal area and smooth insides for higher flow and extended durability. This durable, high quality silicone hose was modeled directly off the factory part to ensure perfect fit and finish, extensively test fit here at our facility. In addition to cloth reinforcement, this hose features stainless steel wire reinforcement to ensure collapsing is not possible.