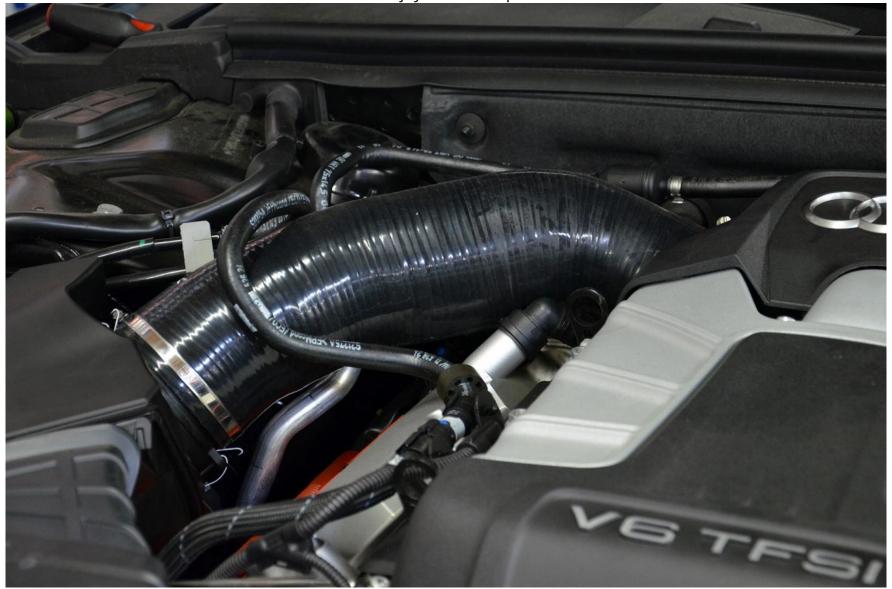

# **Install Steps**

Step 1

Open your hood.

Step 2

Use flathead screwdriver or hose clamp driver to loosen the hose clamps, labeled A and B.

Step 3

Remove the hoses labeled C and D from the clips in the stock throttle body inlet tube.

### Step 4

Pull the small vacuum hose labeled E off of the 90° nipple in the stock throttle body inlet tube.

Step 5

Remove the factory inlet hose from the engine bay.

Step 6

Pre-install the supplied clamps onto the Throttle Body Inlet Hose.

Step 7

Install the 034Motorsport Silicone Throttle Body Inlet Hose onto the throttle body and airbox.

Step 8

Attach the small vacuum hose from Step 5 onto the new 90° nipple in the Throttle Body Inlet Hose.