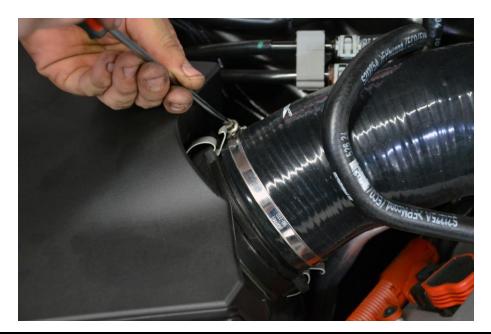

Step 9

Tighten both hose clamps at the throttle body and airbox.

**Step 10**You're done! Enjoy the added performance.