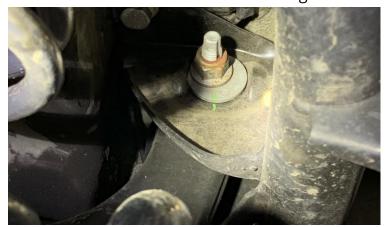

#### Step 4

Using an 18mm socket, remove the nut from the rear subframe mount containing the control arm. Remove the washer and bolt as well.