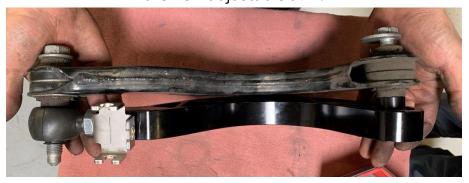

#### **DENSITY LINE ADJUSTABLE REAR UPPER CONTROL ARM**

034Motorsport Density Line Rear Adjustable Upper Control Arms are a direct replacement for the stock stamped steel and rubber arms, and allow for approximately 5 degrees of camber adjustment, on top of what the stock eccentric bolt allow.

### **Supplied Parts:**

- (2x) billet rear control arms with bushings
- (2x) threaded rubber bushings with jam nuts
- (2x) brake cable brackets
- (4x) rod end spacers (401-Z044)
- (1x) anti-seize packet