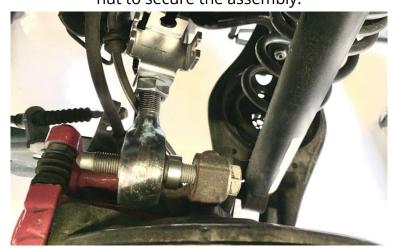

Step 10

Partially insert the factory bolt into rear hub assembly, and sandwich one of the spacers between the hub mount and the rod end, flare facing outward. Slide the bolt through the rod end and sandwich the second spacer between the rod end and the washer, flare facing outward. Use the factory nut to secure the assembly.