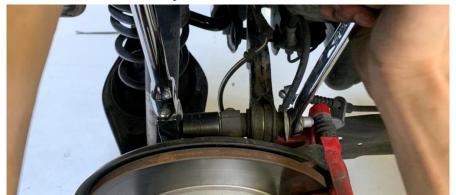

### Step 6

Using (2) 21mm sockets or wrenches, remove the nut from the rear hub assembly. Remove the washer and bolt also.

CONTROL ARM PAIR, DENSITY LINE, REAR UPPER ADJUSTABLE, 8J/8P/8V AUDI & MK5/MK6/MK7 VOLKSWAGEN

#### Step 7

The factory rear upper control is now ready to be removed.