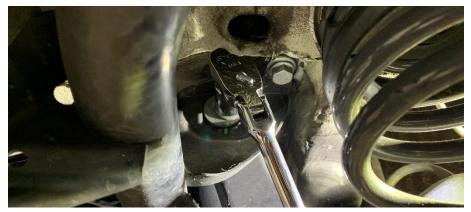

#### Step 4

Using an 18mm socket, remove the nut from the rear subframe mount containing the control arm. Remove the washer and bolt as well.

#### Step 5

Remove the ABS sensor wire from the bracket on the control arm. Removing the bracket itself is not necessary.