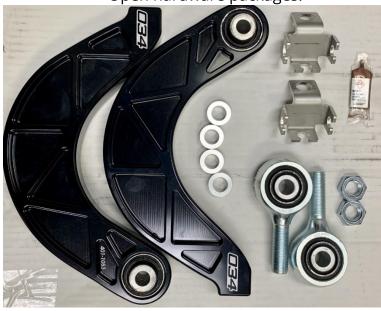

### **Supplied Parts:**

- (2x) billet rear control arms with bushings
- (2x) threaded rubber bushings with jam nuts
- (2x) brake cable brackets
- (4x) rod end spacers (401-Z044)
- (1x) anti-seize packet

## **Assembly Steps**

**Step A**Open hardware packages.