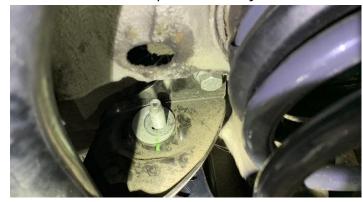

#### Step 5

Remove the ABS sensor wire from the bracket on the control arm. Removing the bracket itself is not necessary.

### Step 6

Using (2) 21mm sockets or wrenches, remove the nut from the rear hub assembly. Remove the washer and bolt also.

CONTROL ARM PAIR, DENSITY LINE, REAR UPPER ADJUSTABLE, 8J/8P/8V AUDI & MK5/MK6/MK7 VOLKSWAGEN

#### Step 7

The factory rear upper control is now ready to be removed.