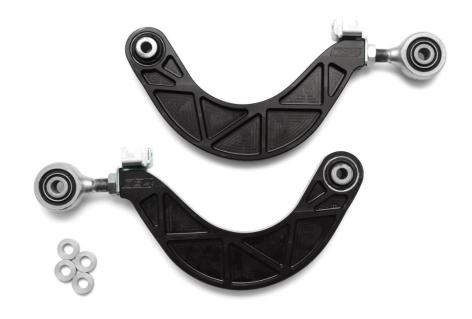

#### **DENSITY LINE ADJUSTABLE REAR UPPER CONTROL ARM**

034Motorsport Density Line Rear Adjustable Upper Control Arms are a direct replacement for the stock stamped steel and rubber arms, and allow for approximately 5 degrees of camber adjustment, on top of what the stock eccentric bolt allow.

### **Supplied Parts:**

- (2x) billet rear control arms with bushings
- (2x) threaded rubber bushings with jam nuts
- (2x) brake cable brackets
- (4x) rod end spacers (401-Z044)
- (1x) anti-seize packet