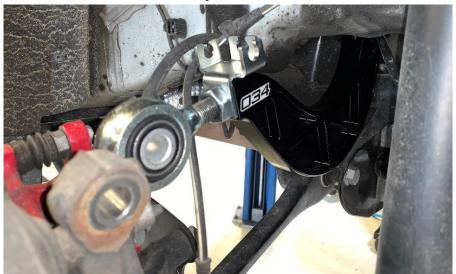

#### Step 8

Use the factory arm as a reference to match the length for the new adjustable arm.

Step 9
Insert the 034 arm into the subframe mount using the factory hardware.

\*Make sure you return the eccentric washer to its previous orientation and match up the marks you made in step 2.

Step 10

Partially insert the factory bolt into rear hub assembly, and sandwich one of the spacers between the hub mount and the rod end, flare facing outward. Slide the bolt through the rod end and sandwich the second spacer between the rod end and the washer, flare facing outward. Use the factory nut to secure the assembly.