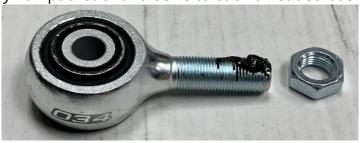

### **Supplied Parts:**

- (2x) billet rear control arms with bushings
- (2x) threaded rubber bushings with jam nuts
- (2x) brake cable brackets
- (4x) rod end spacers (401-Z044)
- (1x) anti-seize packet

Step 10

Partially insert the factory bolt into rear hub assembly, and sandwich one of the spacers between the hub mount and the rod end, flare facing outward. Slide the bolt through the rod end and sandwich the second spacer between the rod end and the washer, flare facing outward. Use the factory nut to secure the assembly.