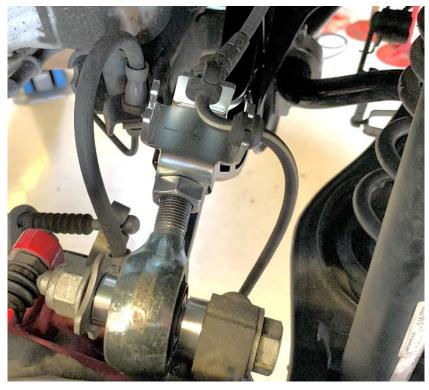

CONTROL ARM PAIR, DENSITY LINE, REAR UPPER ADJUSTABLE, 8J/8P/8V AUDI & MK5/MK6/MK7 VOLKSWAGEN

Step 11

Attach the ABS sensor wire to the bracket on the 034 arm.

Step 12

Repeat the process for the other side of the vehicle.