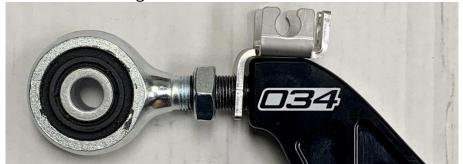

#### Step B

Apply half packet of anti-seize to each threaded bushing.

Step C

Run the jam nut down the shaft to disperse the anti-seize along the entire threaded portion.

Step D

Place brake cable bracket in proper position, and thread the bushing into the billet rear control arm.