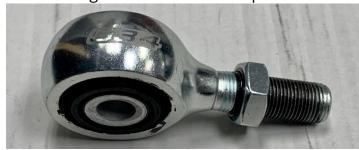

#### **DENSITY LINE ADJUSTABLE REAR UPPER CONTROL ARM**

034Motorsport Density Line Rear Adjustable Upper Control Arms are a direct replacement for the stock stamped steel and rubber arms, and allow for approximately 5 degrees of camber adjustment, on top of what the stock eccentric bolt allow.

### **Supplied Parts:**

- (2x) billet rear control arms with bushings
- (2x) threaded rubber bushings with jam nuts
- (2x) brake cable brackets
- (4x) rod end spacers (401-Z044)
- (1x) anti-seize packet