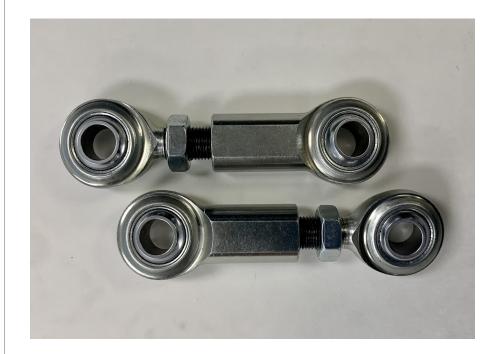

## Step D

Thread the spherical heim joints into the spherical end links.

Use the length of the stock component as a starting point for the length of the 034 adjustable end links; expand or compress as best fits your needs