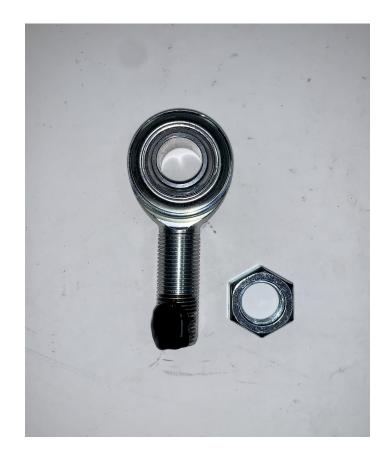

## Step C

Run the jam nut down the shaft to disperse the anti-seize along the entire threaded portion

## Step D

Thread the spherical heim joints into the spherical end links.

Use the length of the stock component as a starting point for the length of the 034 adjustable end links; expand or compress as best fits your needs