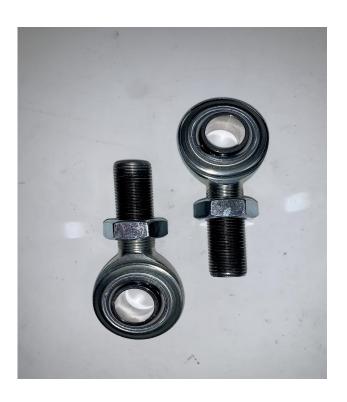

Sway Bar End Link, Motorsport, Front, Adjustable MkIV Volkswagen

These end links are manufactured from steel and feature Aurora spherical bearings, and are designed to replace the flimsy stock plastic and rubber units.

### **Supplied Parts:**

- (2x) spherical bearings
- (2x) spherical heim joints with jam nuts
- (4x) dust boots
- (4x) spacers
- (4x) bolts
- (2x) nylon locking nuts
- (1x) packet of anti-seize