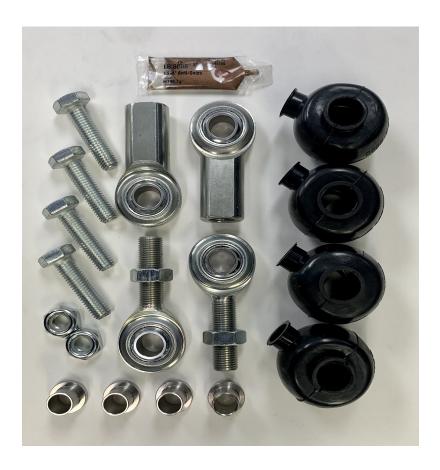

## **Getting Started**

 Confirm you have received all of the parts included with your purchase, if there are missing components, please contact <u>customerservice@034motorsport.com</u>

Collect the necessary tools required for installation by reading the complete Assembly Guide.

### **Supplied Parts:**

- (2x) spherical bearings
- (2x) spherical heim joints with jam nuts
- (4x) dust boots
- (4x) spacers
- (4x) bolts
- (2x) nylon locking nuts
- (1x) packet of anti-seize