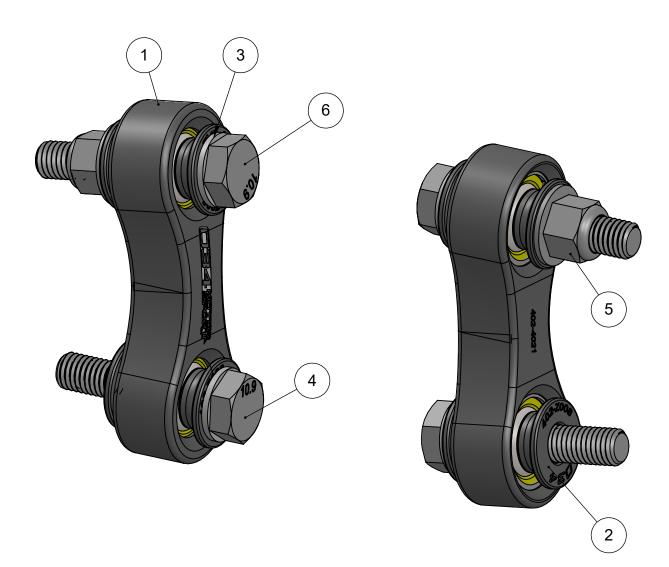

## Endlink, Rear, C5 Kit

| # | Part                        | QTY. |
|---|-----------------------------|------|
| 1 | 402-4021, Endlink, Rear, C5 | 2    |
| 2 | 402-Z008, Spacer, Endlink   | 8    |
| 3 | H30-M10                     | 4    |
| 4 | H05-M10x1.50x50-10.9-ZC     | 2    |
| 5 | H22-M10x1.50-FL-ZC          | 2    |
| 6 | H05-M10x1.50x55-10.9-ZC     | 2    |