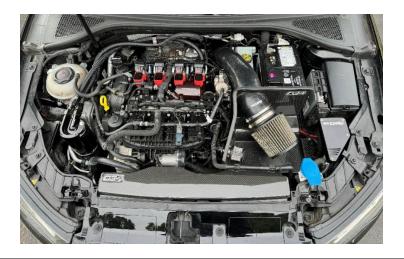

### Install Steps

**Step 1** Open your hood to access the engine bay.

#### Step 2

Loosen the hose clamps on the intake hose. We needed an 8mm socket for our 034 intake.

**Step 3** Pull the airbox off the mounting grommets.

Step 4

Set airbox/intake hose assembly to the side.