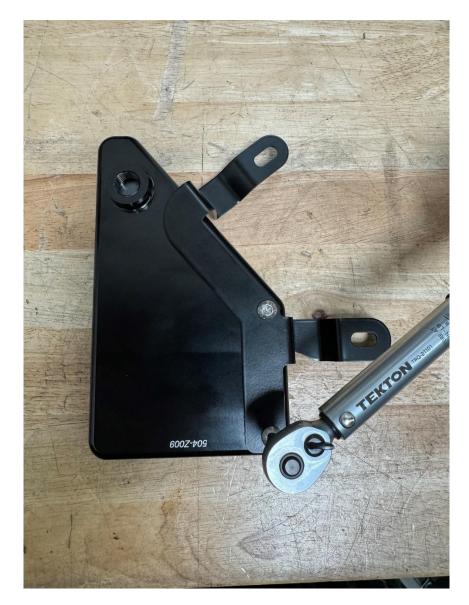

#### Step 9

Install the silicone hose over the adapter nipple.

**Step 10** Using a 7mm socket, tighten one of the hose clamps to secure the hose to the adapter.

**Step 11** Secure the mounting bracket to the catch can body with the supplied M6 screws. Torque to 6 NM.