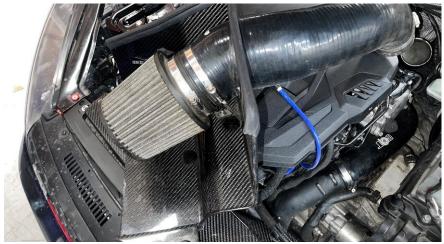

### CATCH CAN KIT, DSG BREATHER, 8V A3/S3

**Step 16** Install the catch can and secure it with the two T30 screws removed in the last step.

Step 17

Install the hose onto the banjo fitting and secure with the provided clamp and a 7mm socket/wrench.

**Step 18** Reinstall your intake onto the grommets and secure the clamps with a 7mm socket/wrench.