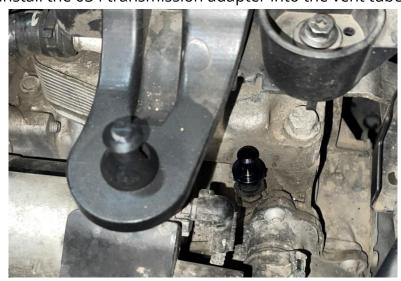

#### Step 5

Remove the stock transmission vent tube cap or install the tube from the transmission cover assembly if you have a factory breather hose.

**Step 6** Install the 034 transmission adapter into the vent tube.