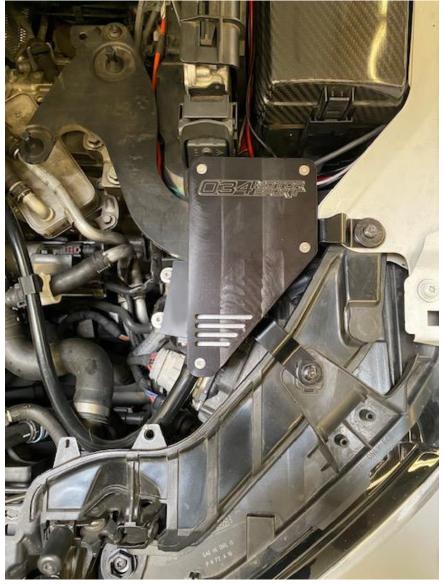

### CATCH CAN KIT, DSG BREATHER, 8V A3/S3

**Step 16** Install the catch can and secure it with the two T30 screws removed in the last step.

Step 17

Install the hose onto the banjo fitting and secure with the provided clamp and a 7mm socket/wrench.