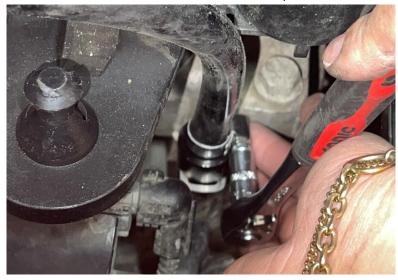

#### Step 9

Install the silicone hose over the adapter nipple.

**Step 10** Using a 7mm socket, tighten one of the hose clamps to secure the hose to the adapter.

**Step 11** Secure the mounting bracket to the catch can body with the supplied M6 screws. Torque to 6 NM.