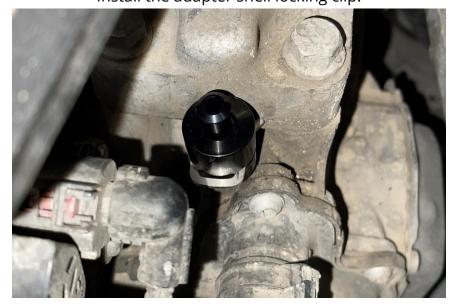

#### Step 7

Install the transmission adapter shell over the adapter.

**Step 8** Install the adapter shell locking clip.