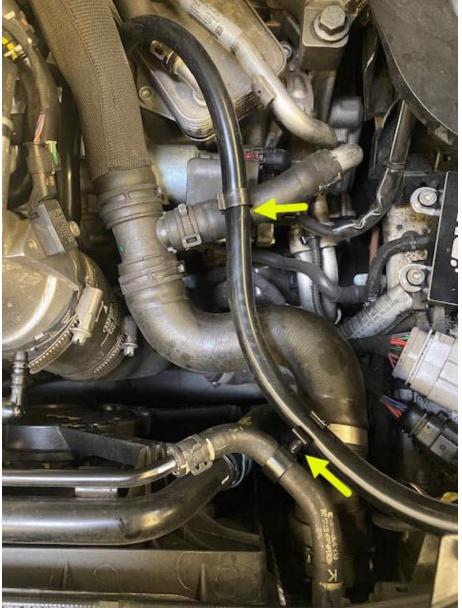

#### Step 5

Remove the stock transmission vent tube cap or install the tube from the transmission cover assembly if you have a factory breather hose.

**Step 6** Install the 034 transmission adapter into the vent tube.

#### Step 7

Install the transmission adapter shell over the adapter.

**Step 8** Install the adapter shell locking clip.

#### Step 9

Install the silicone hose over the adapter nipple.

**Step 10** Using a 7mm socket, tighten one of the hose clamps to secure the hose to the adapter.

**Step 11** Secure the mounting bracket to the catch can body with the supplied M6 screws. Torque to 6 NM.