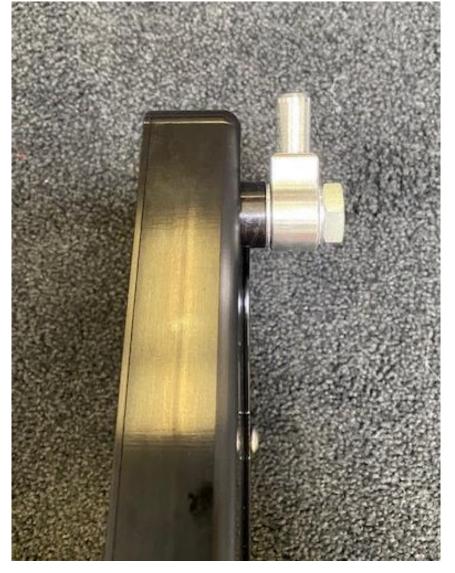

#### Step 12

Install the banjo fitting onto the catch can, with an aluminum crush washer on either side of the banjo fitting.

Tighten the banjo bolt to 20 NM, with the fitting outlet in this orientation.