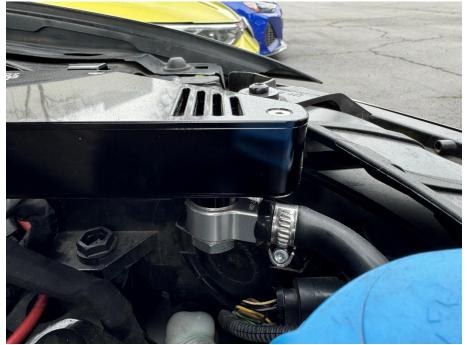

#### Step 20

Using an 8mm socket, tighten the hose clamp securing the intake hose to the turbo inlet.

CATCH CAN KIT, DSG BREATHER, 8V A3/S3

Step 21

You're done! Enjoy the upgrade.