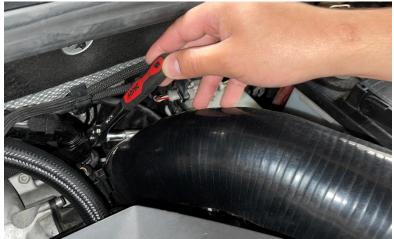

#### Step 5

Remove the stock transmission vent tube cap or install the tube from the transmission cover assembly if you have a factory breather hose.

**Step 6** Install the 034 transmission adapter into the vent tube.

#### Step 7

Install the transmission adapter shell over the adapter.

**Step 8** Install the adapter shell locking clip.