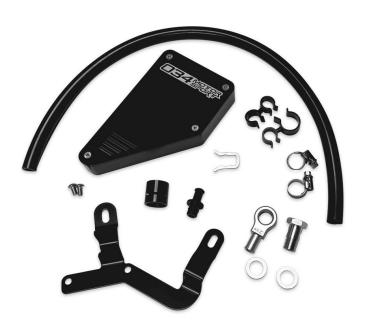

#### **Supplied Parts:**

- 034 Billet DSG Catch Can Assembly & Bracket
- 034 Billet Banjo Fitting & Banjo Bolt
- 034 Transmission Vent Tube Adapter
- 034 Transmission Vent Tube Adapter Shell
- 034 Transmission Vent Tube Adapter Clip
- (2x) Aluminum Crush Washers
- (2x) M6 Screws
- Silicone Hose, Clamps, & Retaining Clips