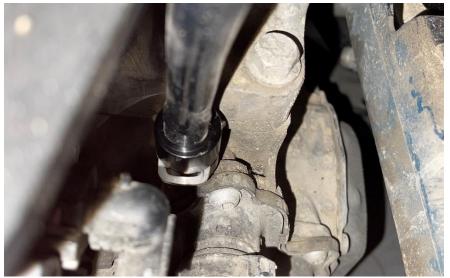

#### Step 5

Remove the stock transmission vent tube cap or install the tube from the transmission cover assembly if you have a factory breather hose.

**Step 6** Install the 034 transmission adapter into the vent tube.

#### Step 7

Install the transmission adapter shell over the adapter.

**Step 8** Install the adapter shell locking clip.