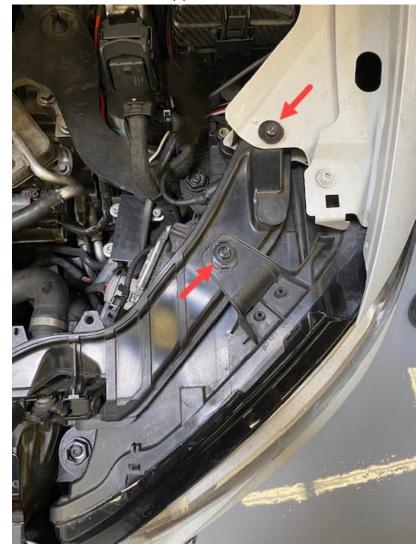

### CATCH CAN KIT, DSG BREATHER, 8V A3/S3

**Step 14** Use the provided retaining clips to secure the silicone hose.

**Step 15** Using a T-30 Torx, remove these two headlight/radiator

support screws.