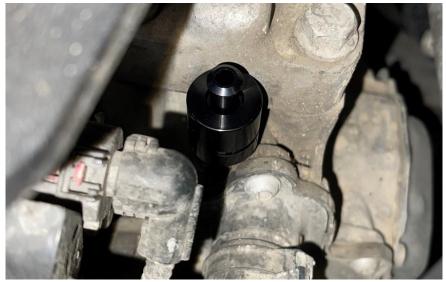

#### Step 7

Install the transmission adapter shell over the adapter.

**Step 8** Install the adapter shell locking clip.