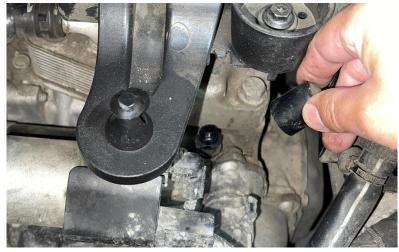

#### Step 5

Remove the stock transmission vent tube cap or install the tube from the transmission cover assembly if you have a factory breather hose.

**Step 6** Install the 034 transmission adapter into the vent tube.