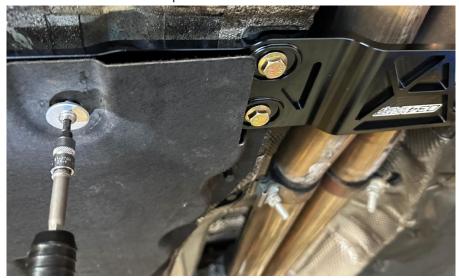

## Step 6

Reusing the stock hardware, install the 034 X-Clear.

Using a 10mm socket, reinstall the bellypan hardware.

**Step 8**Reinstall the push-clips for the bellypan.

Step 9
Using a 4mm Allen, secure the bellypan to the X-Clear with the provided hardware.