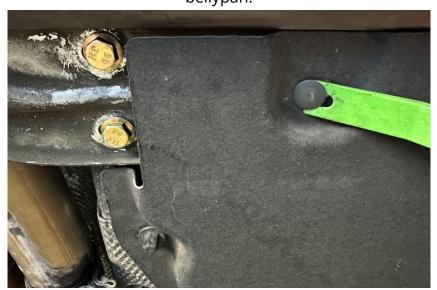

# Step 1

Lift the car to gain access to the underside.

Step 2
Using a 10mm socket, remove the bellypan hardware near the factory chassis brace.

Step 3
Using a trim removal tool, remove the push-clips from the bellypan.