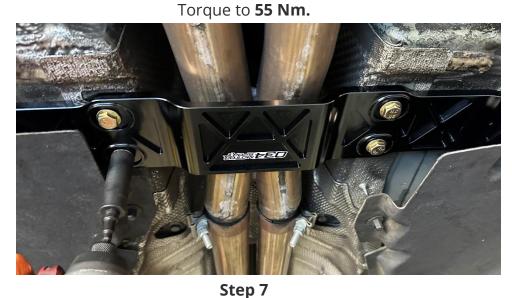

## Step 6

Reusing the stock hardware, install the 034 X-Clear.

Using a 10mm socket, reinstall the bellypan hardware.

**Step 8**Reinstall the push-clips for the bellypan.

Step 9
Using a 4mm Allen, secure the bellypan to the X-Clear with the provided hardware.