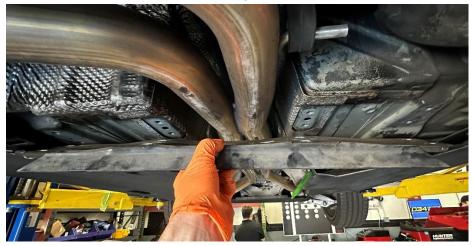

## Step 4

Using an M10 Triple-square, remove the factory hardware securing the chassis brace to the chassis.

(Non-OE hardware shown in picture)

**Step 5**Remove the factory chassis brace.