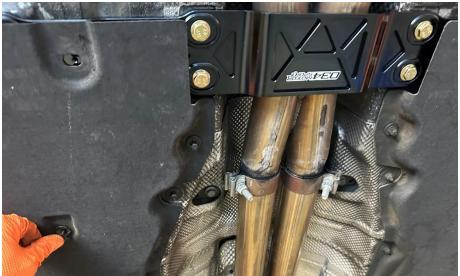

## Step 6

Reusing the stock hardware, install the 034 X-Clear.

Using a 10mm socket, reinstall the bellypan hardware.

**Step 8**Reinstall the push-clips for the bellypan.

Step 9
Using a 4mm Allen, secure the bellypan to the X-Clear with the provided hardware.