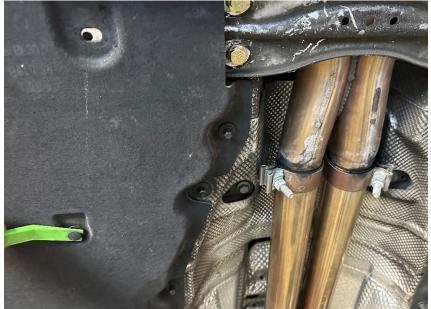

# Step 1

Lift the car to gain access to the underside.

Step 2
Using a 10mm socket, remove the bellypan hardware near the factory chassis brace.

Step 3
Using a trim removal tool, remove the push-clips from the bellypan.