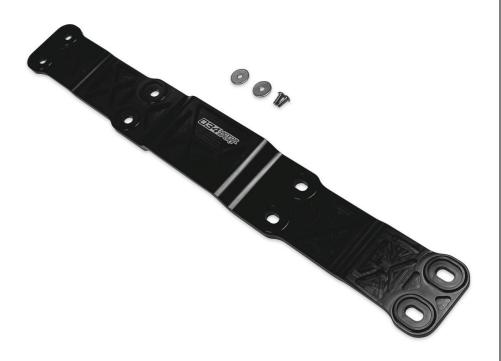

### **C7/7.5 X-Clear Driveshaft Tunnel Brace**

034Motorsport's X-Clear driveshaft tunnel brace is designed to substantially increase rigidity over the factory unit, while adding additional clearance for aftermarket exhaust components.

#### **Supplied Parts:**

- 034 X-Clear Driveshaft Tunnel Brace
- (2x) M6x14mm Bolts
- (2x) M6x25mm Washers