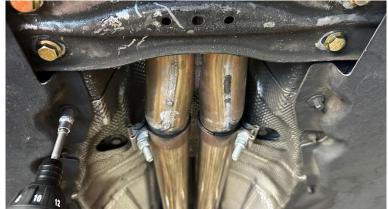

## Step 4

Using an M10 Triple-square, remove the factory hardware securing the chassis brace to the chassis.

(Non-OE hardware shown in picture)

**Step 5**Remove the factory chassis brace.

## Step 6

Reusing the stock hardware, install the 034 X-Clear.

Using a 10mm socket, reinstall the bellypan hardware.

**Step 8**Reinstall the push-clips for the bellypan.

Step 9
Using a 4mm Allen, secure the bellypan to the X-Clear with the provided hardware.

Step 10

Stand back and appreciate all the rigidity and exhaust pipe clearance you now have.

**Step 11**Lower the car back down and enjoy!