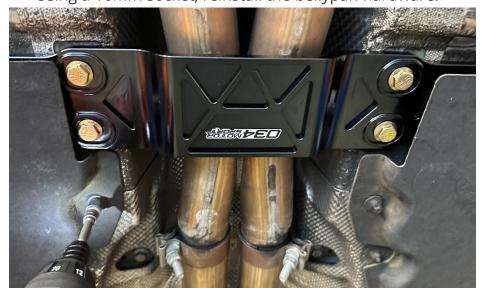

## Step 6

Reusing the stock hardware, install the 034 X-Clear.

Using a 10mm socket, reinstall the bellypan hardware.

**Step 8**Reinstall the push-clips for the bellypan.

Step 9
Using a 4mm Allen, secure the bellypan to the X-Clear with the provided hardware.