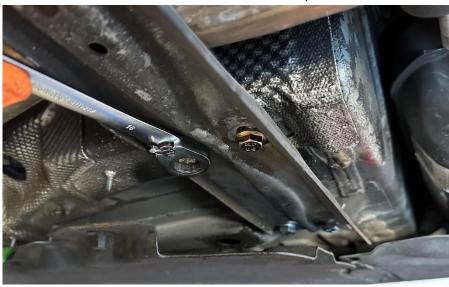

## Step 4

Using an M10 Triple-square, remove the factory hardware securing the chassis brace to the chassis.

(Non-OE hardware shown in picture)

**Step 5**Remove the factory chassis brace.