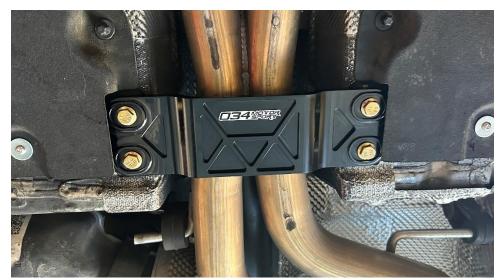

### **C7/7.5 X-Clear Driveshaft Tunnel Brace**

034Motorsport's X-Clear driveshaft tunnel brace is designed to substantially increase rigidity over the factory unit, while adding additional clearance for aftermarket exhaust components.

## Step 6

Reusing the stock hardware, install the 034 X-Clear.

Using a 10mm socket, reinstall the bellypan hardware.

**Step 8**Reinstall the push-clips for the bellypan.

Step 9
Using a 4mm Allen, secure the bellypan to the X-Clear with the provided hardware.

Step 10

Stand back and appreciate all the rigidity and exhaust pipe clearance you now have.

**Step 11**Lower the car back down and enjoy!