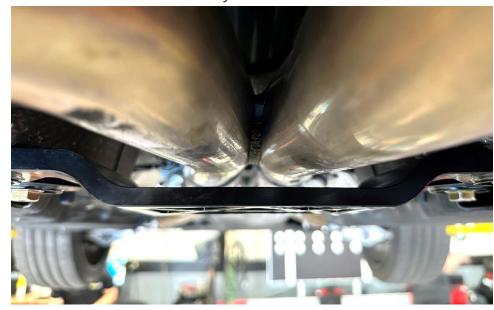

Step 10

Stand back and appreciate all the rigidity and exhaust pipe clearance you now have.

**Step 11**Lower the car back down and enjoy!