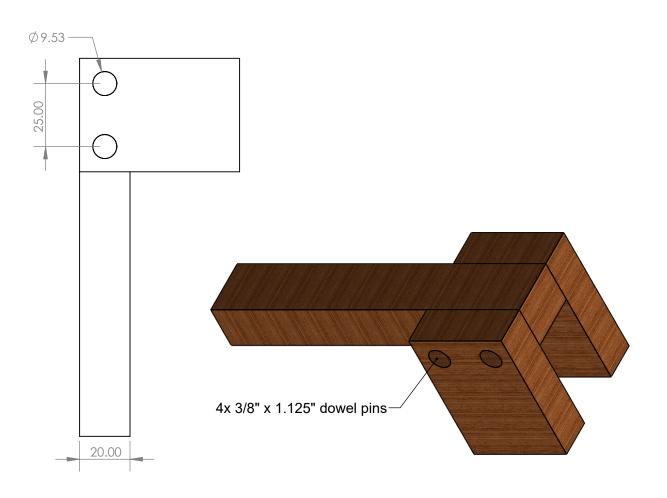

|                                                                                                                                                                                        | UNLESS OTHERWISE SPECIFIED:                               | TITLE: Tool, Oil Cap Removal, Wood |         |      |          |
|----------------------------------------------------------------------------------------------------------------------------------------------------------------------------------------|-----------------------------------------------------------|------------------------------------|---------|------|----------|
| PROPRIETARY AND CONFIDENTIAL                                                                                                                                                           | MM TOLERANCES:<br>.XX ± .3<br>.XXX ± .13<br>.XXXX ± .013  |                                    |         |      |          |
| THE INFORMATION CONTAINED IN THIS DRAWING IS THE SOLE PROPERTY OF 034MOTORSPORT, ANY REPRODUCTION IN PART OR AS A WHOLE WITHOUT THE WRITTEN PERMISSION OF 034MOTORSPORT IS PROHIBITED. | MATERIAL<br>High Performance Wood<br>FINISH<br>E85 Soaked | DWG. NO.<br>910-0020               |         |      | REV      |
|                                                                                                                                                                                        | DO NOT SCALE DRAWING                                      | SCALE: 2:3                         | WEIGHT: | SHEE | Г 1 OF 1 |