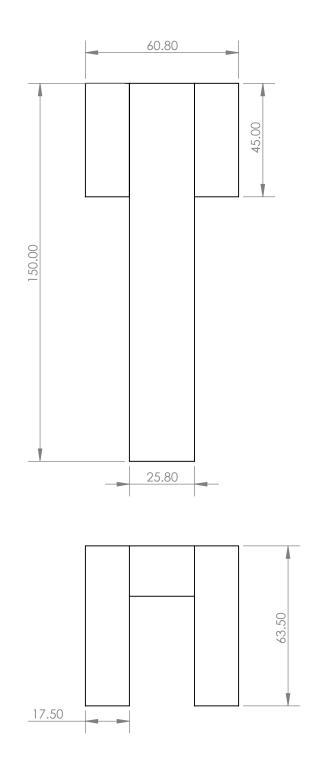

|                                                                                                                                                                                        | UNLESS OTHERWISE SPECIFIED:                               | TITLE: Tool, Oil Cap Removal, Wood |         |      |          |
|----------------------------------------------------------------------------------------------------------------------------------------------------------------------------------------|-----------------------------------------------------------|------------------------------------|---------|------|----------|
| PROPRIETARY AND CONFIDENTIAL                                                                                                                                                           | MM TOLERANCES:<br>.XX ± .3<br>.XXX ± .13<br>.XXXX ± .013  |                                    |         |      |          |
| THE INFORMATION CONTAINED IN THIS DRAWING IS THE SOLE PROPERTY OF 034MOTORSPORT, ANY REPRODUCTION IN PART OR AS A WHOLE WITHOUT THE WRITTEN PERMISSION OF 034MOTORSPORT IS PROHIBITED. | MATERIAL<br>High Performance Wood<br>FINISH<br>E85 Soaked | DWG. NO.<br>910-0020               |         |      | REV      |
|                                                                                                                                                                                        | DO NOT SCALE DRAWING                                      | SCALE: 2:3                         | WEIGHT: | SHEE | Г 1 OF 1 |